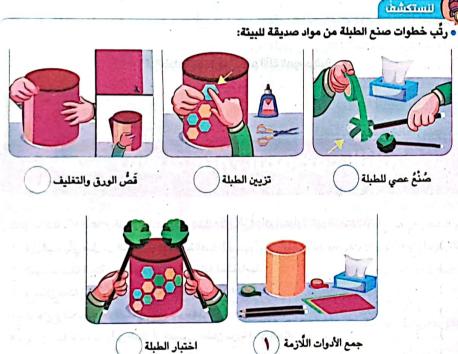

مختلفًا من شيء لم تعد تستخدمه؟



- ه تخيّل وأبدع.
- التفكير والتخيُّل يمكن أن يساعداك على إعادة استخدام الأشياء وتحويلها إلى أشياء جديدة صديقة للبية وهذا ما يُسمَّى بالتحويل الذي لا يتطلُّب منك صنع شيء جديد تمامًا، مثل:
- ١- إعادة استخدام الزجاجة البلاستيكية الفارغة عن طريق غسلها واستخدامها كأصيص نبات أو وعاء لتغذية الطيور.
- ٢- إعادة استخدام البرطمانات الزجاجيـة الفارغـة عن طريق غسلها واستخدامها كمقلمة أو لتخزين بعض المتعلَّقان أو لزراعة بعض النباتات.





#### الموضوع الثاني: منتجات جديدة من إعادة التدوير

#### المواد صديقة البيئة

هي المواد التي يمكن إعادة استخدامها أو إعادة تدويرها لتحويلها لمنتجات جديدة.



تُصنَّع المنتجات الصديقة للبيث ق من موادَّ مُعاد تدويرها أو مُعاد استخدامها، وأحيانًا تُصنَّع أيضًا ۖ

من موادُّ طبيعية، تُعتبَر المنتجات الصديقة للبيئة أقلُّ ضررًا على البيئة.



### لنراجع

- ١- كيف يمكنك إعادة استخدام بعض الأشياء القديمة؟
  - ٢- وضَّح معنى عبارة وأن تكون صديقًا للبيئة،.

| المستدامة | التنمية | أحل | من | والعمل | الحياة | الثانى: | محور |
|-----------|---------|-----|----|--------|--------|---------|------|
|           |         | ·-  | •  | .,     | -      | -       |      |

## نتملّم من خلال التطبيق

سيساعدك التخطيط على معرفة الأشياء التي تحتاجها قبل أن تبدأ بصنع آلتك الموسيقية:

| 4_ الخامات المستخدمة لصناعة الألة الموسيقية | اـ صِفْ الألة التي ستقوم بصنعها